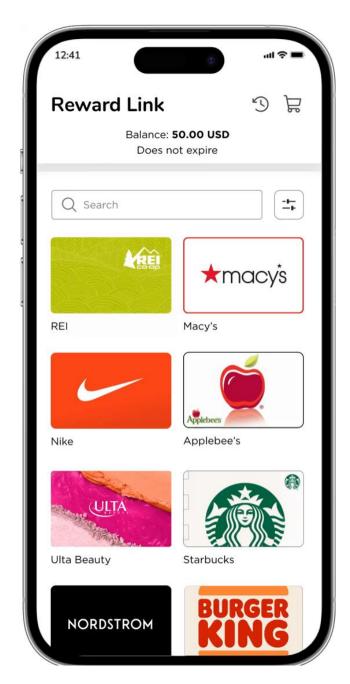

# Reward Link Recipient Experience

Redemption Demo Video

HOVER OVER PHONE AND PRESS PLAY FOR DEMO>>>