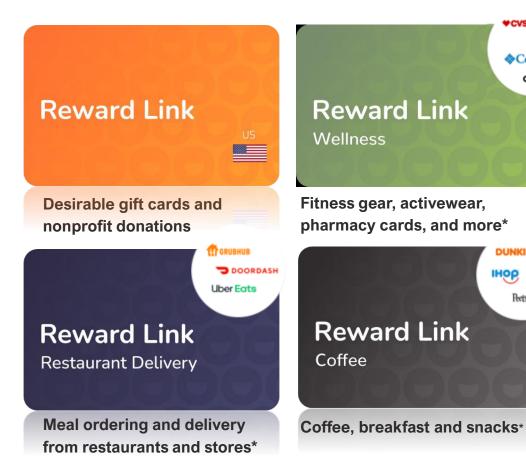

## Ready-to-go Reward Links LIVE

- Reward Link is the fastest and easiest way to send a catalog of choices with well-known gift cards as well as a virtual Prepaid Mastercard<sup>®</sup>.
- 5 curated Reward Links available for clients:
  - US Reward Link: Recipients can choose 275 desirable options, including virtual prepaid card and multiple singlebrand gift cards.
  - Coffee Link: Give the gift of coffee with seven top brands to choose from.
  - Restaurant Delivery Link: Offer three gift cards to provide food delivery to your recipients.
  - Wellness Link: Provide recipients gift cards across 110 brands that offer healthy-living inspired gear, clothing & more.
  - Government Wellness Link: Healthcare program.
- \$5 minimum \$7,000 maximum