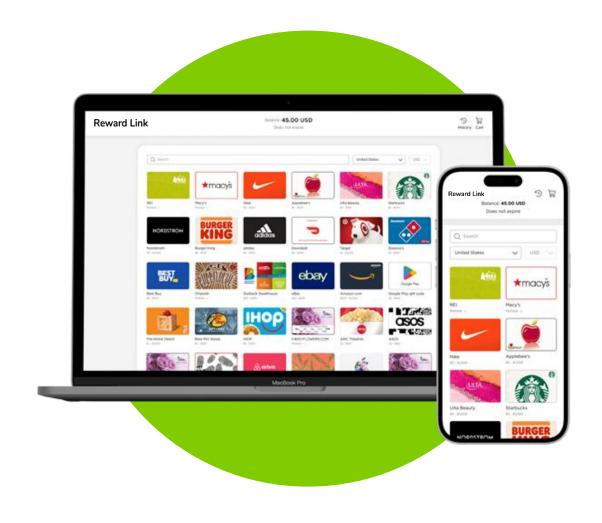

## Ready-to-go Reward Links LIVE

- Reward Link is the fastest and easiest way to send a catalog of choices with well-known gift cards as well as a virtual Prepaid Mastercard<sup>®</sup>.
- 5 curated Reward Links available for clients:
  - US Reward Link: Recipients can choose 275 desirable options, including virtual prepaid card and multiple singlebrand gift cards.
  - Coffee Link: Give the gift of coffee with seven top brands to choose from.
  - Restaurant Delivery Link: Offer three gift cards to provide food delivery to your recipients.
  - Wellness Link: Provide recipients gift cards across 110 brands that offer healthy-living inspired gear, clothing & more.
  - Government Wellness Link: Healthcare program.
- \$5 minimum \$7,000 maximum

Columbia

adidas

Visit Reward Catalog to view the brands included in each catalog